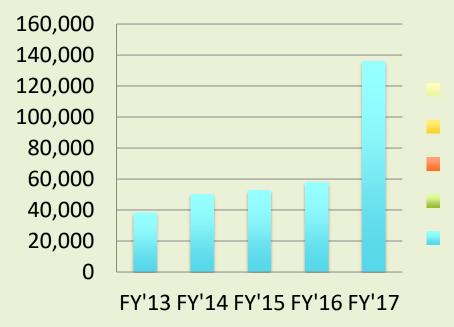

# **2017 Impact Report**

Take a look at what Friendship Ark accomplished in 2017



## **Highlight Summary**



Endowment





## 234% **Endowment** Growth

### Sources of Funds

Total Revenue (FY'17) = 2.4M Public Funds (Medicaid, Region, etc.) = 75% Private (Donations, Grants, etc.) = 15% Other (Investments, Property, etc.) = 10%





#### **Impact Summary**

Each Core Member has person centered goals that they are working on to help them reach their fullest potential. In 2017, core members achieved an average success rate of 86% on their goals.

#### 97% success rate in SCL

"My radar as a special needs mom is always on high alert. What I see at work has been amazing. The heart of my coworkers is truly dedicated to the well-being of our core members. The love, respect and genuine kindness they are shown is second-to-none." Cindy C., Direct Support Professional

#### Want to learn more or get more details?!

w