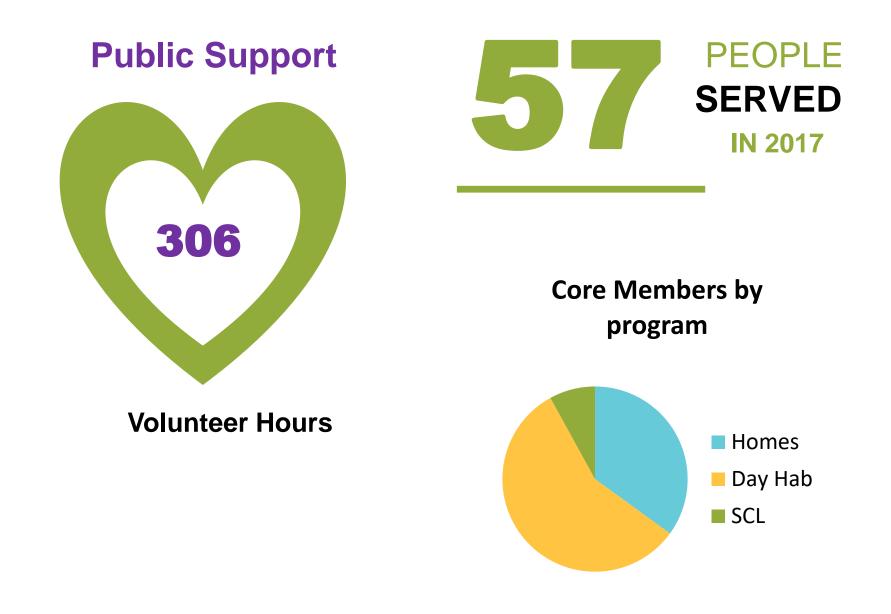

#### **Impact Summary**

Each Core Member has person centered goals that they are working on to help them reach their fullest potential. In 2017, core members achieved an average success rate of 86% on their goals.