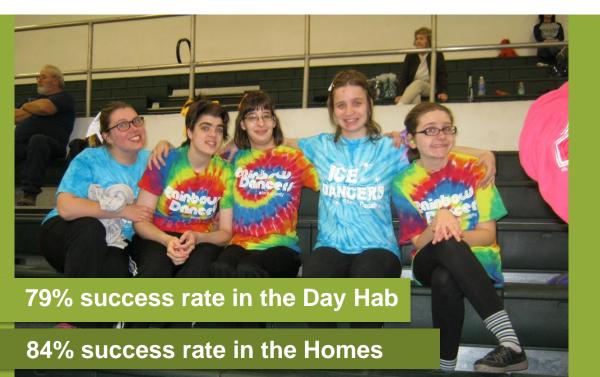

#### **Impact Summary**

Each Core Member has person centered goals that they are working on to help them reach their fullest potential. In 2017, core members achieved an average success rate of 86% on their goals.

#### 97% success rate in SCL

"My radar as a special needs mom is always on high alert. What I see at work has been amazing. The heart of my coworkers is truly dedicated to the well-being of our core members. The love, respect and genuine kindness they are shown is second-to-none." Cindy C., Direct Support Professional