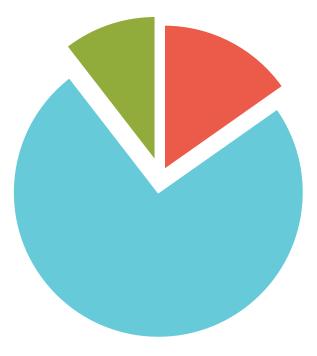

### Sources of Funds

Total Revenue (FY'17) = 2.4M Public Funds (Medicaid, Region, etc.) = 75% Private (Donations, Grants, etc.) = 15% Other (Investments, Property, etc.) = 10%